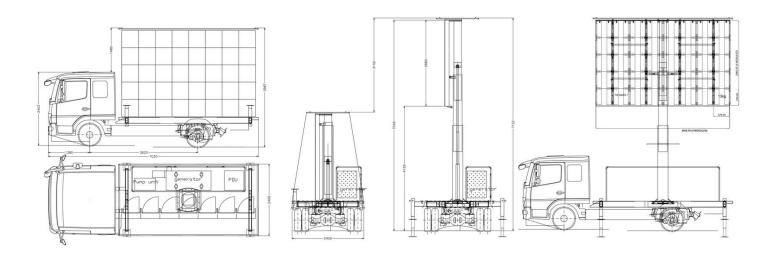

| 4,608 mm x 2,880 mm        |
| Pixel Density       | 12,345 LEDs/m <sup>2</sup> |
| On Board Generator  | YES                        |
| On Board Production | YES                        |
| Footprint Area      | 4.7 m x 3.6 m              |
| Total Curb Weight   | 7.5 tonnes                 |



#### Call us now on 0208 317 7775 to chat with one of the team and discuss your project

London The AV Studio Red House Farm Lower Dunton Road Upminster RM14 3TD

York 11 Concorde Park Amy Johnson Way Clifton Moor York YO30 4WT





0208 317 7775 hello@yslv.co.uk www.yslv.co.uk

YSL Video Wall Hire Ltd trading as YSLV. Registered in England and Wales. Company No. 03315460. VAT No. 686 967 061. Registered Office: 11 Concorde Park, Amy Johnson Way, YORK. YO30 4WT





## TECHNICAL DRAWINGS



#### Call us now on 0208 317 7775 to chat with one of the team and discuss your project

London

The AV Studio Red House Farm Lower Dunton Road Upminster RM14.3TD York 11 Concorde Park Amy Johnson Way Clifton Moor York YO30 4WT





0208 317 7775 hello@yslv.co.uk www.yslv.co.uk

YSL Video Wall Hire Ltd trading as YSLV. Registered in England and Wales. Company No. 03315460. VAT No. 686 967 061. Registered Office: 11 Concorde Park, Amy Johnson Way, YORK. YO30 4WT