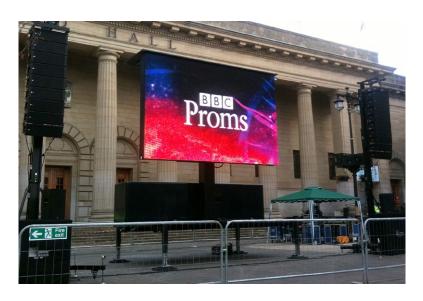

### OVERVIEW

A complete screen package on a truck, offering quick, easy installation without compromising quality. Arrives on the back of a truck, screen demounts and truck drives away. It takes only one man to deliver, install and operate the screen, which helps cost efficiency.