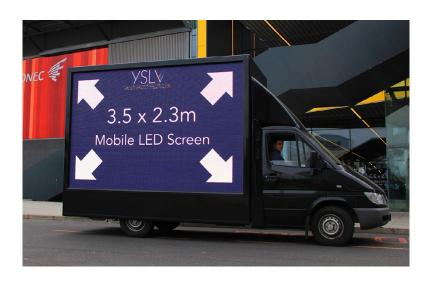

### **OVERVIEW**

A unique marketing opportunity comes in the form of our dual sided video screen van. Two 8 square meter LED screens delivering full video in two directions at once. Perfect for experimental and marketing driven projects. This no fuss unit can be running your content at your specified location in no time.

# **SPECIFICATIONS**

| Pixel Pitch         | 7.2 mm                         |
|---------------------|--------------------------------|
| Screen Area         | 2 x 8m²                        |
| Brightness (max)    | 5500 NITS (cd/m²)              |
| Aspect Ratio        | 16:9                           |
| Screen Size         | 3,456 mm x 2,304 mm (per side) |
| Pixel Density       | 19,290 LEDs/m²                 |
| On Board Generator  | YES                            |
| On Board Production | YES                            |
| Footprint Area      | 7 m x 2 m                      |
| Total Curb Weight   | 3.5 tonnes                     |