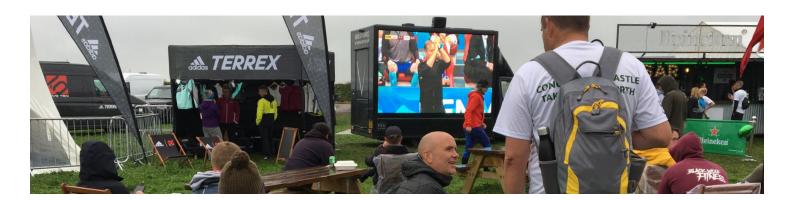

### **OVERVIEW**

A unique marketing opportunity comes in the form of our dual sided video screen van. Two 8 square meter LED screens delivering full video in two directions at once. Perfect for experimental and marketing driven projects. This no fuss unit can be running your content at your specified location in no time.

### **KEY FEATURES**

- » Perfect for promotions & small events
- » 2 x 8sqm displays to cover 360 degrees
- » Low kerb weight & small footprint
- » Install and setup in less than 15 mins